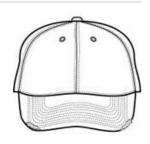

## PORT AUTHORITY.

A contrast front panel complements your logo on this soft washed cap. Minor distressing adds livedin character.

Port Authority<sup>®</sup> Camo Cap with Contrast Front Panel. C807

- Fabric: 100% cotton in front two panels; 60/40
- $\operatorname{cotton}/\operatorname{poly}$  in mid and back panels
- Structure: Unstructured
- Profile: Low
- Closure: Hook and loop